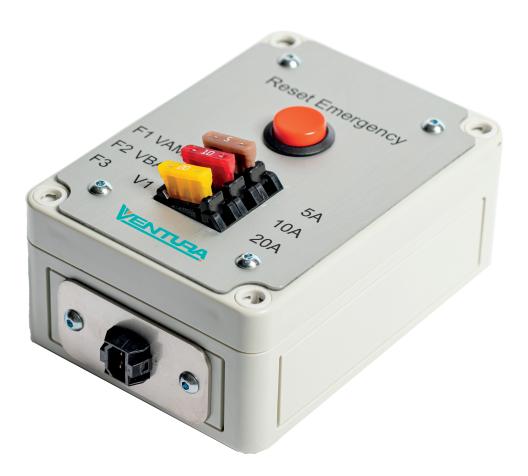

## Description

The first installation kit can be used to power up the door system independently from the power supply of the vehicle. For example, when the cables in the vehicle are not yet installed. The first installation kit gives control to the door system and creates flexibility in adjusting and calibrating the door system. The door can be controlled with the 'Workshop' button located on the mechanism. The 'Reset Emergency' button located on the first installation kit gives the emergency system.