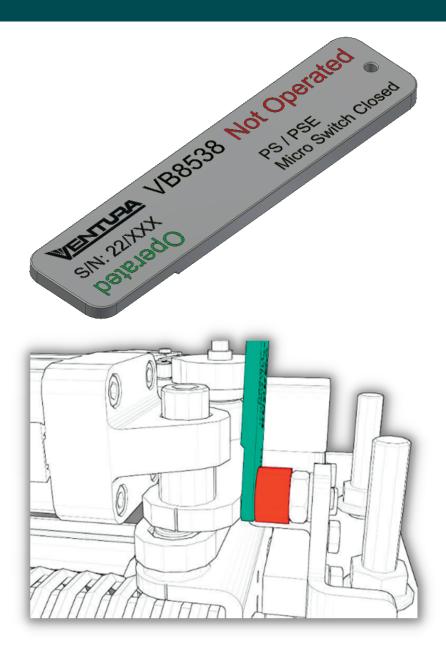

## Ventura Systems Tools

Tool: Part number: Application: Adjustment tool over center position VB8538 Plug Sliding Door (pneumatic/electric)

## Description

Door mechanisms with microswitches that go over center can be adjusted by using this adjustment tool. The over center functionality is a safety locking mechanism that prevents the door leaves from opening at low or medium force. This tool helps to precisely adjust the distance between the door mechanism and the end stopper to determine the correct over center position and door leaf position. Consult the commissioning manual for the correct use of this tool.