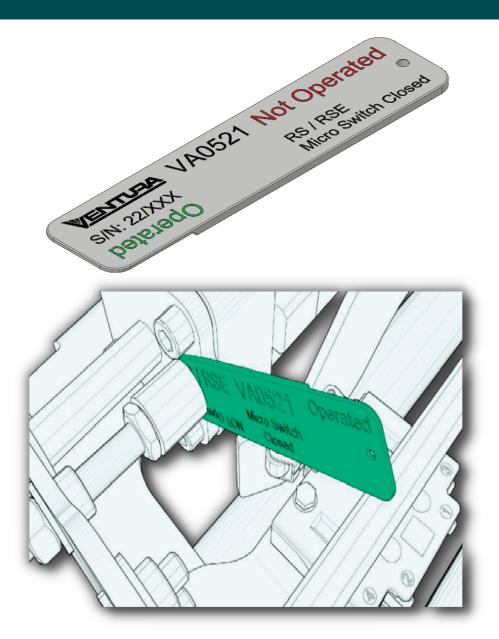

## Ventura Systems Tools

Tool: Part number: Application: Adjustment tool over center position VA0521 Rapid Sliding Door (pneumatic/electric)

## Description

Door systems with microswitches that go over center can be adjusted by using this adjustment tool. The over center functionality is a safety locking mechanism that prevents the door leaves from opening at low or medium force. This tool helps to precisely adjust the distance between the door mechanism and the end stopper to determine the correct over center position and door leaf position. Consult the commissioning manual for the correct use of this tool.