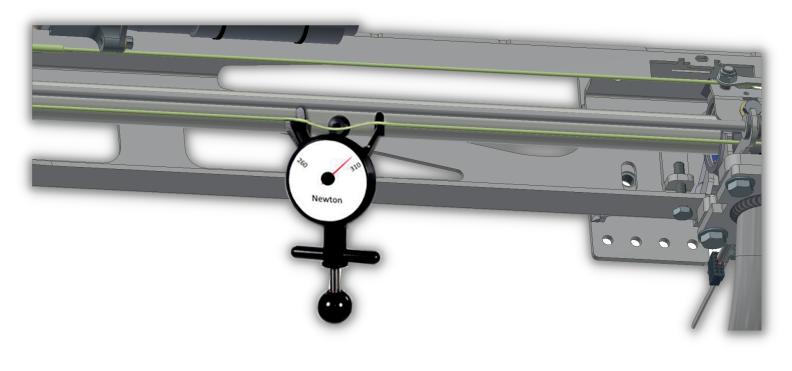

## Ventura Systems Tools

Tool: Part number: Application: Tension steel cable measurement tool K306 Plug Sliding door

## Description

For a correct functioning of the door and to prevent aging of parts, the tension of the steel cable in the door system needs to be between 260-310 Newton. This tool can measure the tension of the steel cable and can be used to adjust the cable tension to be according the specification. Consult the maintenance manual for the correct use of this tool.