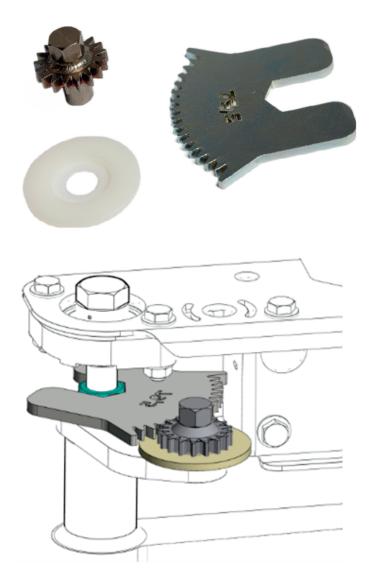

## Ventura Systems Tools

Tool: Part number: Application: Torque wrench tool VA4146 Inward Gliding Door 3

## Description

To secure the door leaf in its adjusted height position the secure nut on top of the door shaft needs to be tightened. The torque wrench tool can be used in case the secure nut is hard to reach due to environmental limitations. This tool ensures far better reachability and much less needed torque, therefore this tool can enhance quality of the final product and reduce installation time. For the correct use of torque wrench tool consult the service instruction.