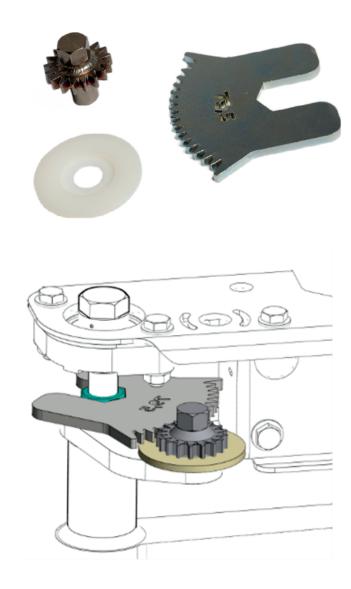

## **Description**

To secure the door leaf in its adjusted height position the secure nut on top of the door shaft needs to be tightened. The torque wrench tool can be used in case the secure nut is hard to reach due to environmental limitations. This tool ensures far better reachability and much less needed torque, therefore this tool can enhance quality of the final product and reduce installation time. For the correct use of torque wrench tool consult the service instruction.