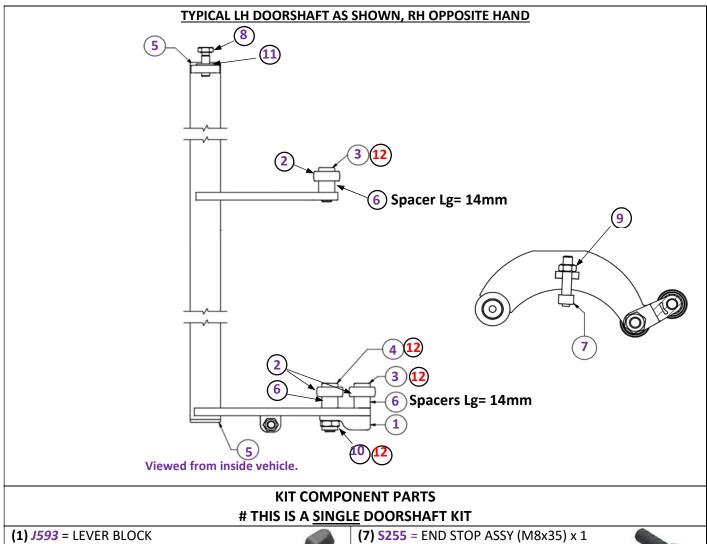

## RS – DOORSHAFT SERVICE KIT.

P/N: KIT605

(1) **J593** = LEVER BLOCK (7) S255 = END STOP ASSY (M8x35) x 1(2) H750 = GUIDE ROLLER ASSY x 3(8) B666 = M8x25 FIXING BOLT x 1 Ø26x10 (bearing Ø22x6x10 bore) (3) B486 = M10x30 FIXING BOLT x 2(9) A808 = M8 NUT (To go with S255) x 1 (4) J977 = M10x45 FIXING BOLT x 1 (10) A762 = M10 NUT (To go with J977)  $\times$  1 (5) B689 = DOORSHAFT BEARING BUSH x 2 (11) D870 = M8 LOCKING DISK x 1 (6) G968 = ROLLER SPACER BUSH x 3(12) C625-0.5ML = LOCTITE 243 THREADLOCKER Ø16 x 10 bore x 14 Lg Supplied in a 0.5ml Vial for retaining items 3, 4, & 10