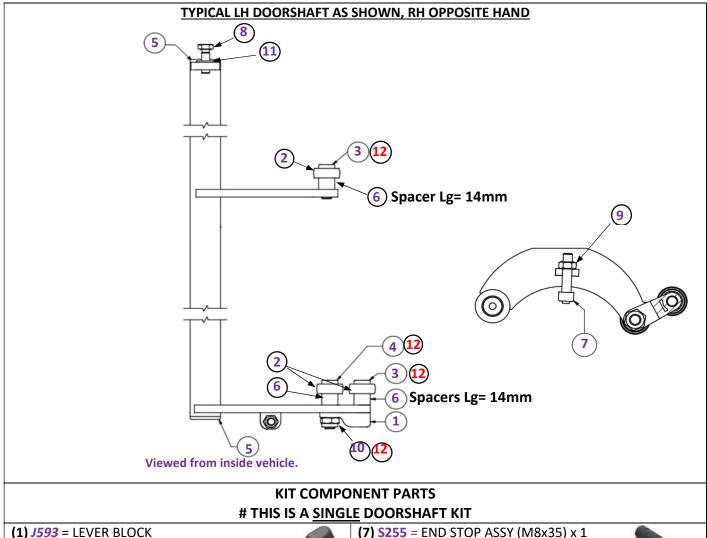

## RS – DOORSHAFT SERVICE KIT.

P/N: KIT605

(1) **J593** = LEVER BLOCK (7) S255 = END STOP ASSY (M8x35) x 1(2) H750 = GUIDE ROLLER ASSY x 3(8) B666 = M8x25 FIXING BOLT x 1 Ø26x10 (bearing Ø22x6x10 bore) (3) B486 = M10x30 FIXING BOLT x 2(9) A808 = M8 NUT (To go with S255) x 1 (4) J977 = M10x45 FIXING BOLT x 1 (10) A762 = M10 NUT (To go with J977)  $\times$  1 (5) B689 = DOORSHAFT BEARING BUSH x 2 (11) D870 = M8 LOCKING DISK x 1 (6) G968 = ROLLER SPACER BUSH x 3(12) C625-0.5ML = LOCTITE 243 THREADLOCKER Ø16 x 10 bore x 14 Lg Supplied in a 0.5ml Vial for retaining items 3, 4, & 10