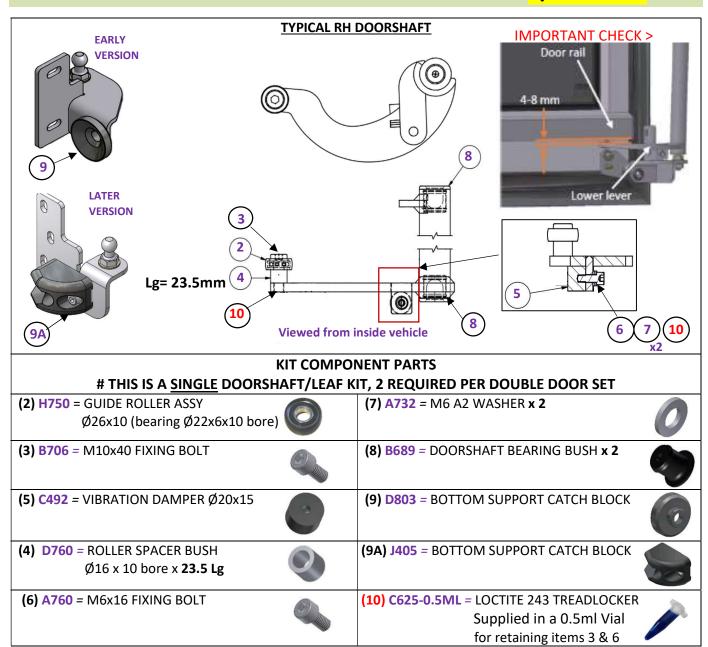

## **VENTURA PS 1.0 – DOORSHAFT SERVICE KIT – P/N: KIT602**



## # ASSOCIATED CATCH PIN/WEDGE PLATES: REF ONLY NOT SUPPLIED IN KIT (AVAILABLE ON REQUEST)

| # ASSOCIATED CATCH PIN/WEDGE PLATES: REF ONLY NOT SUPPLIED IN KIT (AVAILABLE ON REQUEST) |                       |                       |                       |
|------------------------------------------------------------------------------------------|-----------------------|-----------------------|-----------------------|
| D545                                                                                     | D546                  | E097                  | E096                  |
| LH CATCH PIN ON PLATE                                                                    | RH CATCH PIN ON PLATE | LH CATCH PIN ON PLATE | RH CATCH PIN ON PLATE |
|