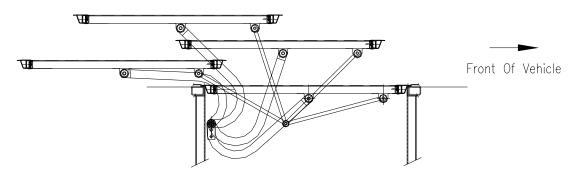

Typical LH Plug Door Movement Layout

(Under construction)

Door Viewed from Inside vehicle

ISSUE:1 - 22-08-2013

copyright © 2013 Transport Door Solutions Ltd