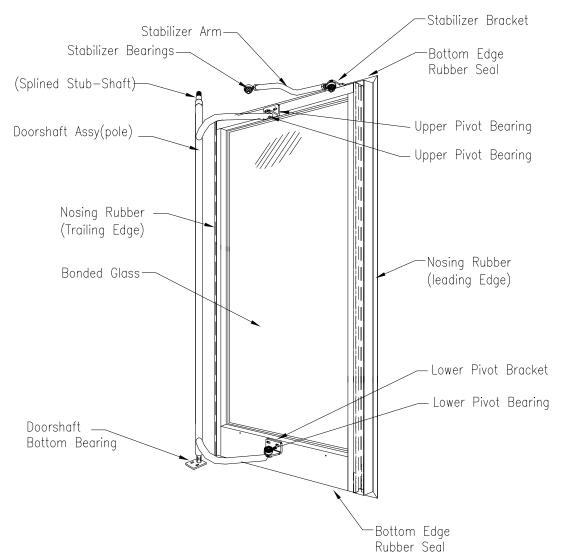

Typical LH Plug Door Movement Layout

(Under construction)

Door Viewed from Inside vehicle

ISSUE:1 - 22-08-2013

copyright © 2013 Transport Door Solutions Ltd