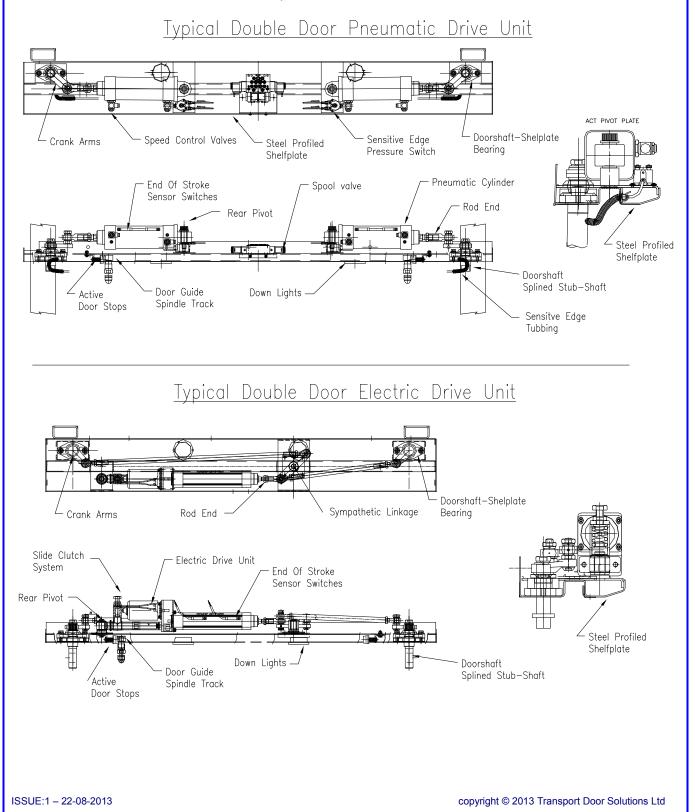

## **Door Shelfplate Drive Units**

## Configuration: For Double & Single doors

- Applications: For entrance (front) & Exit (mid) for embark or disembark on off side or nearside of vehicle.
  - A, Doors that glide inboard of aperture, either finishing inside or protrude outside of vehicle.
  - B, Doors that fold inboard of aperture, either finishing inside or protrude outside of vehicle.
  - C, Door will move outboard to wards the front or rear of the aperture, and finish close to side of the vehicle.

**Control Options:** Pneumatic, Electric or Manual means of operation. **Material & Finish:** Mild steel construction & powder coated.