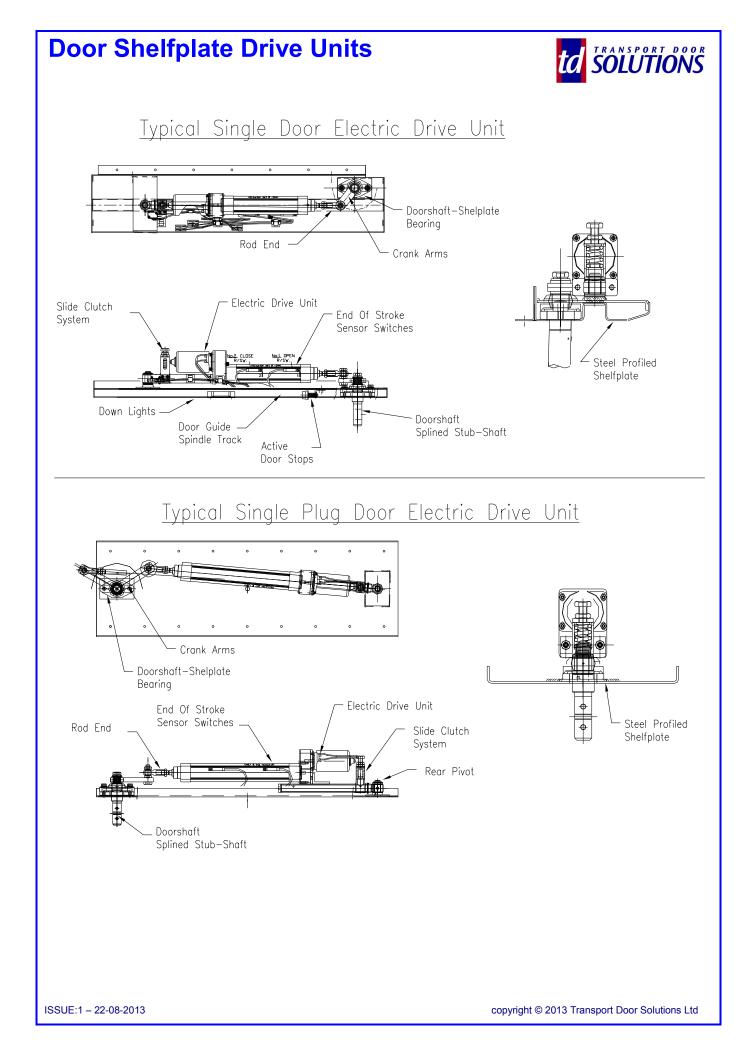

## **Door Shelfplate Drive Units**

## Configuration: For Double & Single doors

- Applications: For entrance (front) & Exit (mid) for embark or disembark on off side or nearside of vehicle.
  - A, Doors that glide inboard of aperture, either finishing inside or protrude outside of vehicle.
  - B, Doors that fold inboard of aperture, either finishing inside or protrude outside of vehicle.
  - C, Door will move outboard to wards the front or rear of the aperture, and finish close to side of the vehicle.

**Control Options:** Pneumatic, Electric or Manual means of operation. **Material & Finish:** Mild steel construction & powder coated.