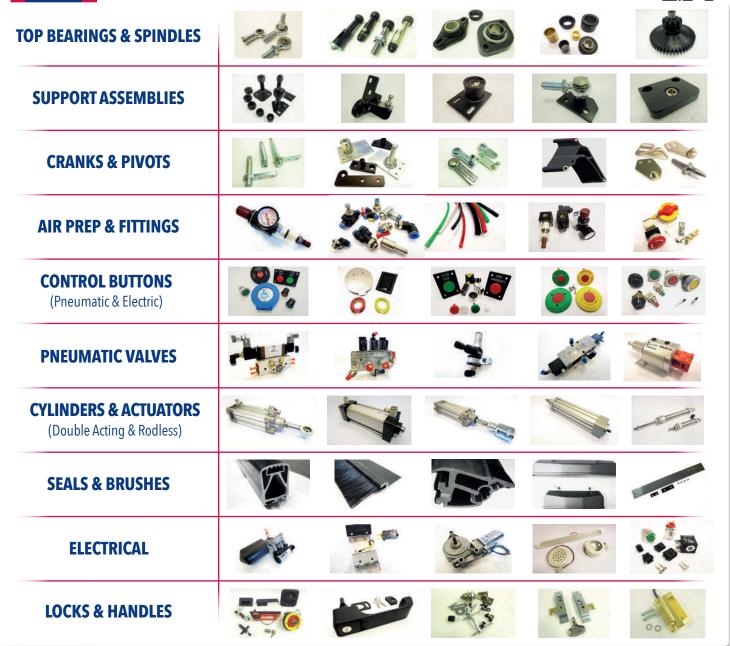

- Specialist bus door parts supplier based in the UK (over 1500 Customers Worldwide)
- Cost effective products normally available ex-stock
- Developed fully compatible universal products to OE specification
- Our parts are installed globally in major operator fleets including:

# OFFICIAL UK AGENT FOR VENT

TDS is the sole UK agent for Ventura Systems of Holland and provides a full part and service support on the now commonly fitted IG (Inward Gliding) PS (Plug Sliding) & RS (Rapid Sliding) door systems in all major UK fleets. Over 700 commonly used parts are stocked in the UK for quick VOR response and full access to technical & drawing data is available on request

## **REFURBISHMENT & REPAIR KITS**

Refurbishment service available for Ventura rodless cylinders. Common DSG entrance door cylinder/actuator seal kits also stocked.

## **COMPONENT SOURCING** & REVERSE ENGINEERING

TDS regularly finds sources for older & difficult to obtain parts. Equivalents can be offered or parts reverse engineered to a high specification including pneumatic, electronic and mechanical types. We just require samples, drawings or images to assist us in this process.