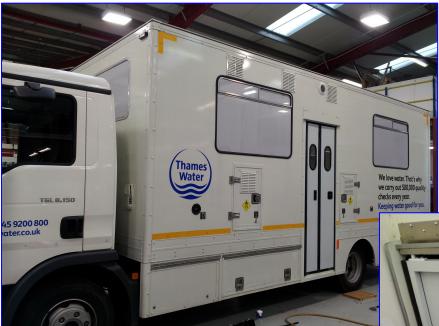

### Bott Specialist Vehicle Enhancement Single Folder Door FLD007

**Project Scope :** To design & supply 9 replacement personnel access doorsets for vehicles in service. To improve on existing light weight design with better accesibity, durability and security for harsh usage.

# **TDS Enhanced Door System**

Date: March 2013

Broton Drive, Halstead, Essex, CO9 1HB T- 01787 473000, F- 01787 477040