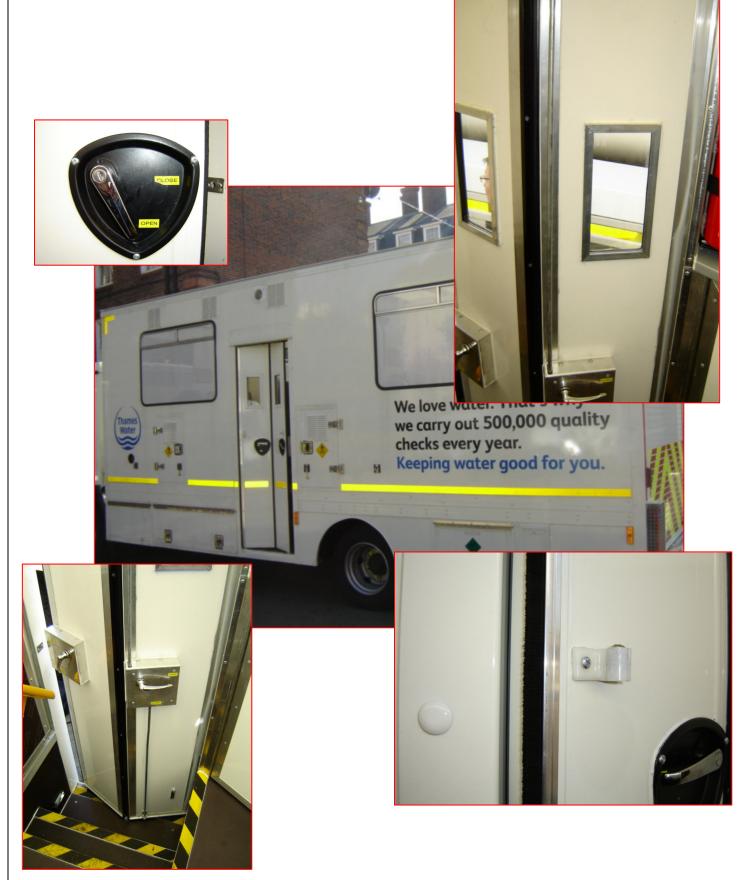

## Old Door System

Date: March 2013

Broton Drive, Halstead, Essex, CO9 1HB T- 01787 473000, F- 01787 477040