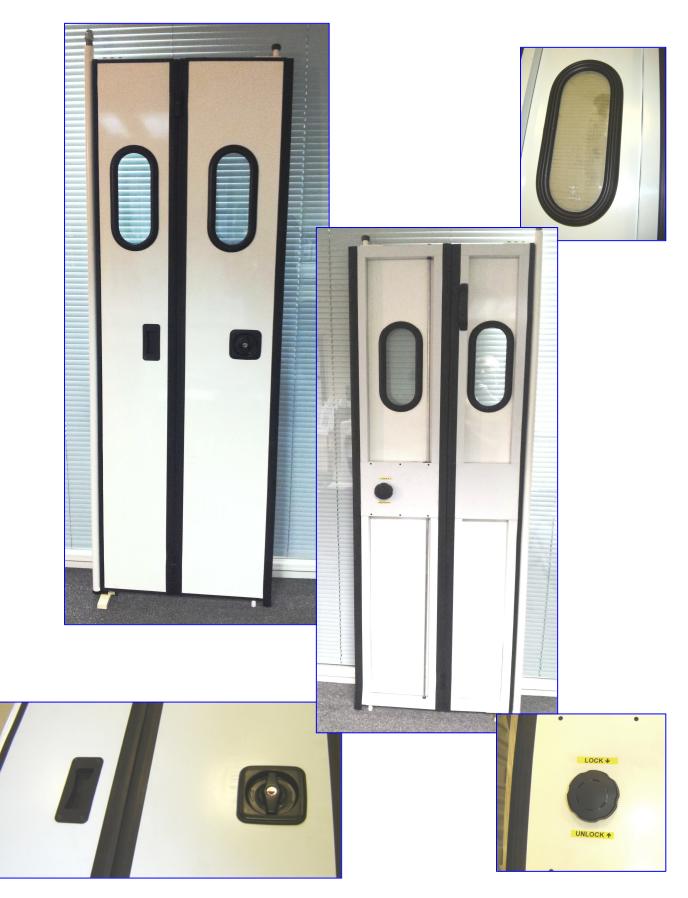

#### Door Wing Kit: P/N DKT107-01

- 1. Twin Equal Leaves Bi Folding Hinge arrangement
- 2. Aluminium extrusion construction with bonded panels
- 3. Portal windows
- 4. 3 Point Locking System + Retaining Latches
- 5. Bottom Brush Door Seals
- 6. Powder Coated White Gloss
- 7. Aperture Seals Vertical Rubber & Horizontal Brush

# **TDS Enhanced Door System**

Date: March 2013

Broton Drive, Halstead, Essex, CO9 1HB T- 01787 473000, F- 01787 477040