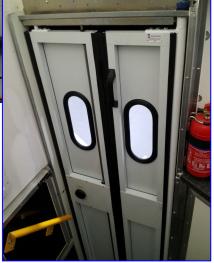

### Bott Specialist Vehicle Enhancement Single Folder Door FLD007

**Project Scope :** To design & supply 9 replacement personnel access doorsets for vehicles in service. To improve on existing light weight design with better accesibity, durability and security for harsh usage.

# **TDS Enhanced Door System**

Date: March 2013

Broton Drive, Halstead, Essex, CO9 1HB T- 01787 473000, F- 01787 477040